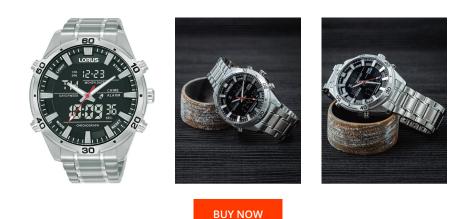

## Lorus men's watch RW651AX9 Specifications

This document contains all the specifications for the Lorus RW651AX9 men's watch. We at the DIALANDO<sup>®</sup> watch store offer a large selection of authentic watches from the best watch brands in the world. https://www.dialando.ie/

| PRODUCT INFORMATION |                              | MATERIAL & COLOUR       |                         |
|---------------------|------------------------------|-------------------------|-------------------------|
| Ν                   | 4894138353796                | Strap Material          | Stainless steel         |
| nder                | Men                          | Strap Colour            | Silver                  |
| irranty [years]     | 2                            | Colour of the dial      | Black                   |
|                     |                              | Glass                   | Mineral glass           |
|                     |                              |                         |                         |
|                     |                              |                         |                         |
| ODUCT EXECUTION     |                              | DETAILS                 |                         |
| ODUCT EXECUTION     | Analogue                     | <b>DETAILS</b><br>Clasp | Folding clasp           |
| ріау Туре           | Analogue<br>Quartz (Battery) |                         | Folding clasp<br>10 ATM |
|                     | 0                            | Clasp                   | 0 1                     |
| splay Type          | 0                            | Clasp                   | 0 1                     |
| ype<br>nt type      | 0                            | Clasp                   | 0 1                     |