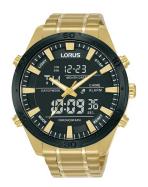

## Lorus men's watch RW646AX9 Specifications

**BUY NOW** 

This document contains all the specifications for the Lorus Sport Chrono RW646AX9 men's watch. We at the DIALANDO® watch store offer a large selection of authentic watches from the best watch brands in the world.

| MATERIAL & COLOUR  |                 |
|--------------------|-----------------|
| Strap Material     | Stainless steel |
| Strap Colour       | Gold            |
| Colour of the dial | Black           |
| Glass              | Mineral glass   |
| DETAILS            |                 |
| Clasp              | Folding clasp   |
| Water resistant    | 10 ATM          |