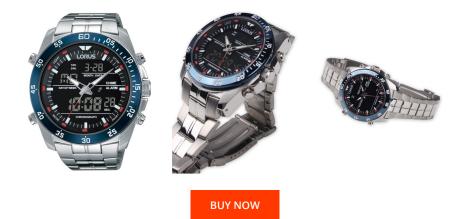

## **DIALANDO**<sup>®</sup>

Lorus men's watch RW623AX9 Specifications

This document contains all the specifications for the Lorus RW623AX9 men's watch. We at the DIALANDO<sup>®</sup> watch store offer a large selection of authentic watches from the best watch brands in the world. https://www.dialando.ie/

| PRODUCT INFORMATION |                       |  |
|---------------------|-----------------------|--|
| EAN                 | 4894138326370         |  |
| Gender              | Men                   |  |
| Brand               | Lorus                 |  |
| Collection          | Analog-Digital Chrono |  |
| Warranty [years]    | 2                     |  |

Digital Quartz (Battery)

Seiko

| MATERIAL & COLOUR  |                                  |
|--------------------|----------------------------------|
| Strap Material     | Stainless steel                  |
| Strap Colour       | Silver                           |
| Case Material      | Stainless steel                  |
| Case Colour        | Bicolor                          |
| Case Surface       | Polished                         |
| Colour of the dial | Grey                             |
| Glass              | Mineral glass                    |
|                    |                                  |
| DETAILS            |                                  |
| Bezel              | Fixed                            |
| Case Bottom        | Stainless steel bottom (screwed) |
| Clasp              | Folding clasp                    |
| Lighting           | Backlight                        |