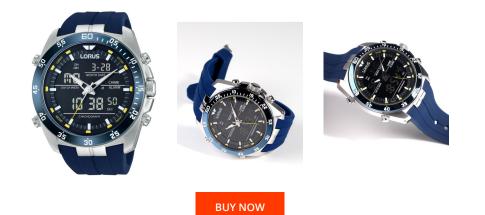

> MATERIAL & COLOUR Strap Material

| PRODUCT INFORMATION |                       |  |
|---------------------|-----------------------|--|
| EAN                 | 4894138321900         |  |
| Gender              | Men                   |  |
| Brand               | Lorus                 |  |
| Collection          | Analog-Digital Chrono |  |
| Warranty [years]    | 2                     |  |

| Strap Colour                  | Blue                                           |
|-------------------------------|------------------------------------------------|
| Case Material                 | Stainless steel                                |
| Case Colour                   | Silver                                         |
| Case Surface                  | Polished / Matted                              |
| Colour of the dial            | Black                                          |
| Glass                         | Mineral glass                                  |
|                               |                                                |
| DETAILS                       |                                                |
| DETAILS                       | Fixed                                          |
|                               | Fixed<br>Stainless steel bottom (screwed)      |
| Bezel                         |                                                |
| Bezel<br>Case Bottom          | Stainless steel bottom (screwed)               |
| Bezel<br>Case Bottom<br>Clasp | Stainless steel bottom (screwed)<br>Pin buckle |

Silicone

| PRODUCT EXECUTION |                                                                          |
|-------------------|--------------------------------------------------------------------------|
| Display Type      | Analogue                                                                 |
| Movement type     | Quartz (Battery)                                                         |
| Movement Name     | Seiko                                                                    |
| Functions         | Date / Chronograph / Day of the week / Alarm / Hour<br>/ Second / Minute |