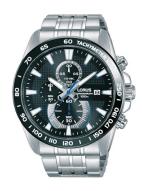

## Lorus men's watch RM383DX9 Specifications

**BUY NOW** 

This document contains all the specifications for the Lorus RM383DX9 men's watch. We at the DIALANDO® watch store offer a large selection of authentic watches from the best watch brands in the world.

| PRODUCT EXECUTION |                                             |
|-------------------|---------------------------------------------|
| Display Type      | Analogue                                    |
| Movement type     | Quartz (Battery)                            |
| Functions         | Minute / Date / Chronograph / Hour / Second |

| MEASURES                      |     |
|-------------------------------|-----|
| Case width [mm]               | 45  |
| Case thickness [mm]           | 11  |
| Lug width [mm]                | 24  |
| Max. wrist circumference [mm] | 220 |

| MATERIAL & COLOUR  |                   |
|--------------------|-------------------|
| Strap Material     | Stainless steel   |
| Strap Colour       | Silver            |
| Case Material      | Stainless steel   |
| Case Colour        | Silver            |
| Case Surface       | Matted / Polished |
| Colour of the dial | Black             |
| Glass              | Mineral glass     |
| DETAILS            |                   |

| DETAILS         |                                   |
|-----------------|-----------------------------------|
| Bezel           | Fixed                             |
| Case Bottom     | Stainless steel bottom (screwed)  |
| Clasp           | Folding clasp                     |
| Lighting        | Luminous hands / Luminous indexes |
| Water resistant | 10 ATM                            |