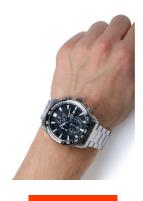

## Lorus men's watch RM383DX9 Specifications

**BUY NOW** 

This document contains all the specifications for the Lorus RM383DX9 men's watch. We at the DIALANDO® watch store offer a large selection of authentic watches from the best watch brands in the world.

| MEASURES                      |     |
|-------------------------------|-----|
| Case width [mm]               | 45  |
| Case thickness [mm]           | 11  |
| Lug width [mm]                | 24  |
| Max. wrist circumference [mm] | 220 |