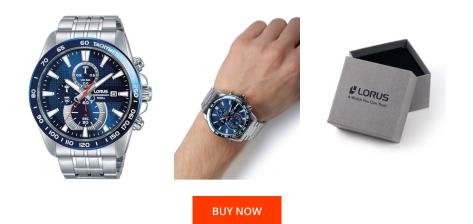

## **DIALANDO**<sup>®</sup>

Lorus men's watch RM379DX9 Specifications

This document contains all the specifications for the Lorus RM379DX9 men's watch. We at the DIALANDO<sup>®</sup> watch store offer a large selection of authentic watches from the best watch brands in the world. https://www.dialando.ie/

| PRODUCT INFORMATION |               |  |
|---------------------|---------------|--|
| EAN                 | 4894138335235 |  |
| Gender              | Men           |  |
| Brand               | Lorus         |  |
| Collection          | Chrono        |  |
| Warranty [years]    | 2             |  |

| PRODUCT EXECUTION |                                             |
|-------------------|---------------------------------------------|
| Display Type      | Analogue                                    |
| Movement type     | Quartz (Battery)                            |
| Functions         | Hour / Second / Minute / Date / Chronograph |

| MATERIAL & COLOUR  |                                   |
|--------------------|-----------------------------------|
| Strap Material     | Stainless steel                   |
| Strap Colour       | Silver                            |
| Case Material      | Stainless steel                   |
| Case Colour        | Silver                            |
| Case Surface       | Polished / Matted                 |
| Colour of the dial | Blue                              |
| Glass              | Mineral glass                     |
| DETAILS            |                                   |
| Bezel              | Fixed                             |
| Case Bottom        | Stainless steel bottom (screwed)  |
| Clasp              | Folding clasp                     |
| Lighting           | Luminous hands / Luminous indexes |
| Water resistant    | 10 ATM                            |