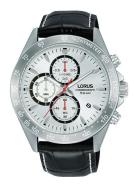

## Lorus men's watch RM371GX9 Specifications

**BUY NOW** 

This document contains all the specifications for the Lorus Chrono RM371GX9 men's watch. We at the DIALANDO<sup>®</sup> watch store offer a large selection of authentic watches from the best watch brands in the world.

| PRODUCT EXECUTION |                                             |
|-------------------|---------------------------------------------|
| Display Type      | Analogue                                    |
| Movement type     | Quartz (Battery)                            |
| Functions         | Chronograph / Second / Minute / Hour / Date |

| MEASURES            |    |
|---------------------|----|
| Case width [mm]     | 43 |
| Case thickness [mm] | 11 |

| MATERIAL & COLOUR  |                                |
|--------------------|--------------------------------|
| Strap Material     | Calf leather                   |
| Strap Colour       | Black                          |
| Case Material      | Stainless steel                |
| Case Colour        | Silver                         |
| Case Surface       | Matted / Polished              |
| Colour of the dial | Silver                         |
| Glass              | Hardened glass / Mineral glass |
|                    |                                |
| DETAILS            |                                |

| DETAILS         |                                  |
|-----------------|----------------------------------|
| Bezel           | Fixed                            |
| Case Bottom     | Stainless steel bottom / Screwed |
| Clasp           | Buckle                           |
| Lighting        | Luminous hands                   |
| Water resistant | 5 ATM                            |