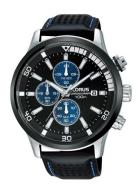

## Lorus men's watch RM369CX9 Specifications

**BUY NOW** 

This document contains all the specifications for the Lorus RM369CX9 men's watch. We at the DIALANDO® watch store offer a large selection of authentic watches from the best watch brands in the world.

https://www.dialando.ie/

| PRODUCT INFORMATION |               |  |
|---------------------|---------------|--|
| EAN                 | 4894138328541 |  |
| Gender              | Men           |  |
| Brand               | Lorus         |  |
| Collection          | Chrono        |  |
| Warranty [years]    | 2             |  |

| PRODUCT EXECUTION |                                             |
|-------------------|---------------------------------------------|
| Display Type      | Analogue                                    |
| Movement type     | Quartz (Battery)                            |
| Functions         | Chronograph / Hour / Second / Minute / Date |

| MEASURES                      |     |
|-------------------------------|-----|
| Case width [mm]               | 46  |
| Case thickness [mm]           | 11  |
| Lug width [mm]                | 22  |
| Max. wrist circumference [mm] | 220 |

| MATERIAL & COLOUR  |                 |
|--------------------|-----------------|
| Strap Material     | Real leather    |
| Strap Colour       | Black           |
| Case Material      | Stainless steel |
| Case Colour        | Silver          |
| Case Surface       | Polished        |
| Colour of the dial | Black           |
| Glass              | Mineral glass   |
|                    |                 |
| DETAILS            |                 |
|                    |                 |

| DETAILS         |                                  |
|-----------------|----------------------------------|
| Bezel           | Fixed                            |
| Case Bottom     | Stainless steel bottom (screwed) |
| Clasp           | Pin buckle                       |
| Water resistant | 10 ATM                           |