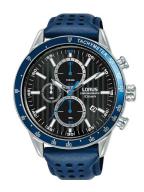

## Lorus men's watch RM337GX9 Specifications

**BUY NOW** 

This document contains all the specifications for the Lorus Chronograph RM337GX9 men's watch. We at the DIALANDO® watch store offer a large selection of authentic watches from the best watch brands in the world.

https://www.dialando.ie/

| PRODUCT INFORMATION |                   |
|---------------------|-------------------|
| EAN                 | 4894138347207     |
| Gender              | Men               |
| Brand               | Lorus             |
| Collection          | Chronograph 45 mm |
| Warranty [years]    | 2                 |

| PRODUCT EXECUTION |                                             |
|-------------------|---------------------------------------------|
| Display Type      | Analogue                                    |
| Movement type     | Quartz (Battery)                            |
| Functions         | Hour / Second / Minute / Date / Chronograph |

| MEASURES                      |     |
|-------------------------------|-----|
| Case width [mm]               | 45  |
| Case thickness [mm]           | 12  |
| Lug width [mm]                | 22  |
| Max. wrist circumference [mm] | 225 |

| MATERIAL & COLOUR  |                 |
|--------------------|-----------------|
| Strap Material     | Real leather    |
| Strap Colour       | Blue            |
| Case Material      | Stainless steel |
| Case Colour        | Silver          |
| Case Surface       | Polished        |
| Colour of the dial | Black           |
| Glass              | Mineral glass   |
|                    |                 |
|                    |                 |

| DETAILS         |                                   |
|-----------------|-----------------------------------|
| Bezel           | Fixed                             |
| Case Bottom     | Stainless steel bottom (screwed)  |
| Clasp           | Pin buckle                        |
| Lighting        | Luminous hands / Luminous indexes |
| Water resistant | 10 ATM                            |