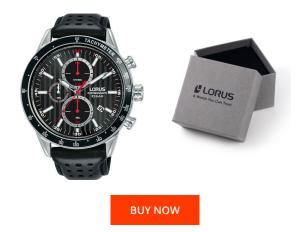

## **DIALANDO**<sup>®</sup>

Lorus men's watch RM335GX9 Specifications

This document contains all the specifications for the Lorus RM335GX9 men's watch. We at the DIALANDO<sup>®</sup> watch store offer a large selection of authentic watches from the best watch brands in the world. https://www.dialando.ie/

MATERIAL & COLOUR

Strap Material Strap Colour

Case Material

Case Colour

| PRODUCT INFORMATION |                   |  |
|---------------------|-------------------|--|
| EAN                 | 4894138347238     |  |
| Gender              | Men               |  |
| Brand               | Lorus             |  |
| Collection          | Chronograph 45 mm |  |
| Warranty [years]    | 2                 |  |

Real leather

Stainless steel

Black

Silver