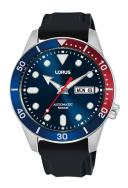

## Lorus men's watch RL451AX9 Specifications

**BUY NOW** 

This document contains all the specifications for the Lorus Automatik RL451AX9 men's watch. We at the DIALANDO® watch store offer a large selection of authentic watches from the best watch brands in the world.

| PRODUCT EXECUTION |                                     |
|-------------------|-------------------------------------|
| Display Type      | Analogue                            |
| Movement type     | Automatic                           |
| Movement Name     | Seiko / Y676                        |
| Functions         | Day / Date / Second / Minute / Hour |

| MEASURES            |    |  |  |  |
|---------------------|----|--|--|--|
|                     |    |  |  |  |
| Case width [mm]     | 42 |  |  |  |
| Case thickness [mm] | 13 |  |  |  |

| MATERIAL & COLOUR  |                                |
|--------------------|--------------------------------|
| Strap Material     | Silicone                       |
| Strap Colour       | Black                          |
| Case Material      | Stainless steel                |
| Case Colour        | Silver / Red / Blue            |
| Case Surface       | Polished / Matted              |
| Colour of the dial | Blue                           |
| Glass              | Hardened glass / Mineral glass |
|                    |                                |
| DETAILS            |                                |

| DETAILS         |                                   |
|-----------------|-----------------------------------|
| Bezel           | Fixed                             |
| Case Bottom     | Stainless steel bottom / Screwed  |
| Clasp           | Buckle                            |
| Lighting        | Luminous indexes / Luminous hands |
| Water resistant | 10 ATM                            |