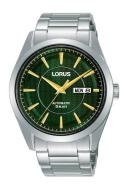

## Lorus men's watch RL439AX9 Specifications

**BUY NOW** 

This document contains all the specifications for the Lorus RL439AX9 men's watch. We at the DIALANDO® watch store offer a large selection of authentic watches from the best watch brands in the world.

https://www.dialando.ie/

Water resistant

| PRODUCT INFORMATION |               |  |
|---------------------|---------------|--|
| EAN                 | 4894138346491 |  |
| Gender              | Men           |  |
| Brand               | Lorus         |  |
| Collection          | Automatik     |  |
| Warranty [years]    | 2             |  |

| PRODUCT EXECUTION |                                                 |
|-------------------|-------------------------------------------------|
| Display Type      | Analogue                                        |
| Movement type     | Automatic                                       |
| Functions         | Hour / Second / Minute / Date / Day of the week |

| MEASURES                      |     |
|-------------------------------|-----|
| Case width [mm]               | 42  |
| Case thickness [mm]           | 11  |
| Lug width [mm]                | 22  |
| Max. wrist circumference [mm] | 195 |

| MATERIAL & COLOUR  |                        |
|--------------------|------------------------|
| Strap Material     | Stainless steel        |
| Strap Colour       | Silver                 |
| Case Material      | Stainless steel        |
| Case Colour        | Silver                 |
| Case Surface       | Polished / Matted      |
| Colour of the dial | Green                  |
| Glass              | Mineral glass          |
| DETAILS            |                        |
| Bezel              | Fixed                  |
| Case Bottom        | Glass bottom (screwed) |
| Clasp              | Folding clasp          |