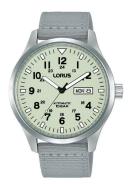

## Lorus men's watch RL415BX9 Specifications

**BUY NOW** 

This document contains all the specifications for the Lorus RL415BX9 men's watch. We at the DIALANDO<sup>®</sup> watch store offer a large selection of authentic watches from the best watch brands in the world.

| MATERIAL & COLOUR  |               |
|--------------------|---------------|
| Strap Material     | Textile       |
| Strap Colour       | Grey          |
| Colour of the dial | Yellow        |
| Glass              | Mineral glass |
| DETAILS            |               |
| Clasp              | Buckle        |
| Water resistant    | 10 ATM        |