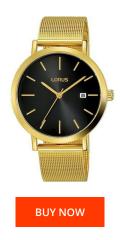

## Lorus men's watch RH942JX9 Specifications

This document contains all the specifications for the Lorus RH942JX9 men's watch. We at the DIALANDO® watch store offer a large selection of authentic watches from the best watch brands in the world.

| MATERIAL & COLOUR  |                   |
|--------------------|-------------------|
| Strap Material     | Stainless steel   |
| Strap Colour       | Gold              |
| Case Material      | Stainless steel   |
| Case Colour        | Gold              |
| Case Surface       | Polished / Matted |
| Colour of the dial | Black             |
| Glass              | Mineral glass     |
| DETAILS            |                   |
| Clasp              | Clip clasp        |