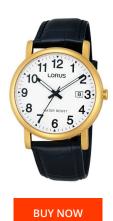

## Lorus men's watch RG836CX9 Specifications

This document contains all the specifications for the Lorus RG836CX9 men's watch. We at the DIALANDO® watch store offer a large selection of authentic watches from the best watch brands in the world.

| PRODUCT EXECUTION         |                  |
|---------------------------|------------------|
| Display Type              | Analogue         |
| Movement type             | Quartz (Battery) |
| Functions                 | Date             |
|                           |                  |
| MEASURES                  |                  |
| MEASURES  Case width [mm] | 38               |

| MATERIAL & COLOUR  |                 |
|--------------------|-----------------|
| Strap Material     | Real leather    |
| Strap Colour       | Black           |
| Case Material      | Stainless steel |
| Case Colour        | Gold            |
| Case Surface       | Polished        |
| Colour of the dial | White           |
| Glass              | Mineral glass   |
|                    |                 |
| DETAILS            |                 |
| Clasp              | Pin buckle      |