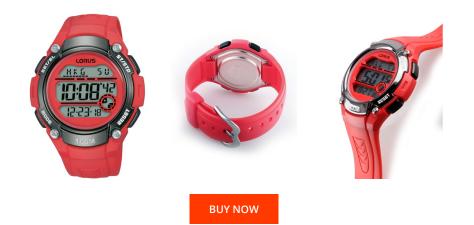

> MATERIAL & COLOUR Strap Material

| PRODUCT INFORMATION |               |  |
|---------------------|---------------|--|
| EAN                 | 4894138340444 |  |
| Gender              | Men           |  |
| Brand               | Lorus         |  |
| Collection          | Digital       |  |
| Warranty [years]    | 2             |  |

| Strap Colour       | Red                              |
|--------------------|----------------------------------|
| Case Material      | Plastic                          |
| Case Colour        | Red                              |
| Case Surface       | Polished / Matted                |
| Colour of the dial | Red                              |
| Glass              | Mineral glass                    |
| DETAILS            |                                  |
| Bezel              | Fixed                            |
| Case Bottom        | Stainless steel bottom (screwed) |
| Clasp              | Pin buckle                       |
| Water resistant    | 10 ATM                           |

Silicone

## PRODUCT EXECUTION Display Type Digital Movement type Quartz (Battery)

Functions Second / Minute / Date / Chronograph / Alarm / Hour

## MEASURES

| Case width [mm]                  | 46  |
|----------------------------------|-----|
| Case thickness [mm]              | 15  |
| Lug width [mm]                   | 23  |
| Max. wrist<br>circumference [mm] | 220 |