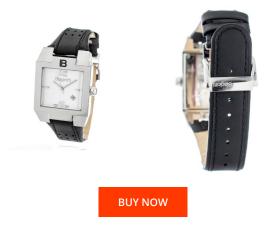

## Laura Biagiotti men's watch LB0035M-BL Specifications

This document contains all the specifications for the Laura Biagiotti LB0035M-BL men's watch. We at the DIALANDO<sup>®</sup> watch store offer a large selection of authentic watches from the best watch brands in the world. https://www.dialando.ie/

| PRODUCT INFORMATION |                  | MATERIAL & COLOUR  |                                                        |
|---------------------|------------------|--------------------|--------------------------------------------------------|
| EAN                 | 8431777792751    | Strap Material     | Real leather                                           |
| Gender              | Men              | Strap Colour       | Black                                                  |
| Warranty [years]    | 2                | Colour of the dial | White                                                  |
|                     |                  | Glass              | Mineral glass                                          |
|                     |                  |                    |                                                        |
| PRODUCT EXECUTION   |                  | DETAILS            |                                                        |
| Display Type        | Analogue         | Clasp              | Snap fastener                                          |
| Movement type       | Quartz (Battery) | Water resistant    | (Please ask customer service or see the closing cover) |
|                     |                  |                    |                                                        |
| MEASURES            |                  |                    |                                                        |
| Case width [mm]     | 36               |                    |                                                        |
|                     |                  |                    |                                                        |