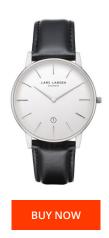

## Lars Larsen men's watch 147SWBLLX Specifications

This document contains all the specifications for the Lars Larsen 147SWBLLX men's watch. We at the DIALANDO® watch store offer a large selection of authentic watches from the best watch brands in the world.

| MATERIAL & COLOUR    |                 |
|----------------------|-----------------|
| Strap Material       | Real leather    |
| Strap Colour         | Black           |
| Case Material        | Stainless steel |
| Colour of the dial   | Silver          |
| Glass                | Sapphire glass  |
|                      |                 |
| DETAILS              |                 |
| <b>DETAILS</b> Clasp | Pin buckle      |