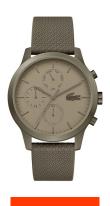

## Lacoste men's watch L2010999 Specifications

**BUY NOW** 

This document contains all the specifications for the Lacoste L2010999 men's watch. We at the DIALANDO® watch store offer a large selection of authentic watches from the best watch brands in the world.

| MATERIAL & COLOUR  |                          |
|--------------------|--------------------------|
| Strap Material     | Real leather             |
| Strap Colour       | Khaki                    |
| Case Material      | Plastic                  |
| Colour of the dial | Khaki                    |
|                    |                          |
| Glass              | Mineral glass            |
| DETAILS            | Mineral glass            |
|                    | Mineral glass Pin buckle |