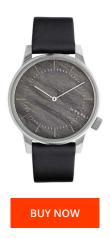

## Komono men's watch KOM-W3015 Specifications

This document contains all the specifications for the Komono KOM-W3015 men's watch. We at the DIALANDO® watch store offer a large selection of authentic watches from the best watch brands in the world.

| MATERIAL & COLOUR  |               |
|--------------------|---------------|
| Strap Material     | Real leather  |
| Strap Colour       | Black         |
| Colour of the dial | Multicolor    |
| Glass              | Mineral glass |
| DETAILS            |               |
| Clasp              | Buckle        |
| Water resistant    | 3 ATM         |