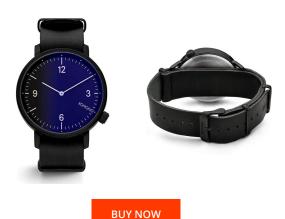

## Komono men's watch KOM-W1955 Specifications

This document contains all the specifications for the Komono KOM-W1955 men's watch. We at the DIALANDO® watch store offer a large selection of authentic watches from the best watch brands in the world.

| MATERIAL & COLOUR    |               |
|----------------------|---------------|
| Strap Material       | Real leather  |
| Strap Colour         | Black         |
| Colour of the dial   | Blue          |
| Glass                | Mineral glass |
|                      |               |
| DETAILS              |               |
| <b>DETAILS</b> Clasp | Buckle        |