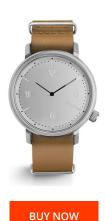

## Komono men's watch KOM-W1946 Specifications

This document contains all the specifications for the Komono KOM-W1946 men's watch. We at the DIALANDO® watch store offer a large selection of authentic watches from the best watch brands in the world.

| MATERIAL & COLOUR  |               |
|--------------------|---------------|
| Strap Material     | Real leather  |
| Strap Colour       | Beige         |
| Colour of the dial | Grey          |
| Glass              | Mineral glass |
| DETAILS            |               |
| Clasp              | Buckle        |
| Water resistant    | 3 ATM         |