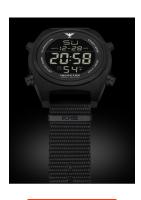

| PRODUCT EXECUTION |                                                        |
|-------------------|--------------------------------------------------------|
| Display Type      | Analogue                                               |
| Movement type     | Quartz (Battery)                                       |
| Functions         | Alarm / Hour / Second / Minute / Date /<br>Chronograph |

| MEASURES                      |     |
|-------------------------------|-----|
| Case width [mm]               | 46  |
| Case thickness [mm]           | 13  |
| Lug width [mm]                | 22  |
| Max. wrist circumference [mm] | 250 |

| MATERIAL & COLOUR  |                 |
|--------------------|-----------------|
| Strap Material     | Textile         |
| Strap Colour       | Black           |
| Case Material      | Stainless steel |
| Case Colour        | Black           |
| Case Surface       | Matted          |
| Colour of the dial | Black           |
| Glass              | Mineral glass   |
|                    |                 |
| DETAILS            |                 |
| Bezel              | Fixed           |

| DETAILS         |                                  |
|-----------------|----------------------------------|
| Bezel           | Fixed                            |
| Case Bottom     | Stainless steel bottom (screwed) |
| Clasp           | Pin buckle                       |
| Lighting        | Backlight                        |
| Water resistant | 10 ATM                           |