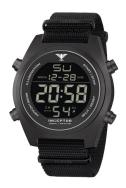

| PRODUCT EXECUTION |                                                        |
|-------------------|--------------------------------------------------------|
| Display Type      | Analogue                                               |
| Movement type     | Quartz (Battery)                                       |
| Functions         | Alarm / Hour / Second / Minute / Date /<br>Chronograph |

| MEASURES                      |     |
|-------------------------------|-----|
| Case width [mm]               | 46  |
| Case thickness [mm]           | 13  |
| Lug width [mm]                | 22  |
| Max. wrist circumference [mm] | 250 |

| MATERIAL & COLOUR  |                 |
|--------------------|-----------------|
| Strap Material     | Textile         |
| Strap Colour       | Black           |
| Case Material      | Stainless steel |
| Case Colour        | Black           |
| Case Surface       | Matted          |
| Colour of the dial | Black           |
| Glass              | Mineral glass   |
|                    |                 |
| DETAILS            |                 |
| Bezel              | Fixed           |

| DETAILS         |                                  |
|-----------------|----------------------------------|
| Bezel           | Fixed                            |
| Case Bottom     | Stainless steel bottom (screwed) |
| Clasp           | Pin buckle                       |
| Lighting        | Backlight                        |
| Water resistant | 10 ATM                           |