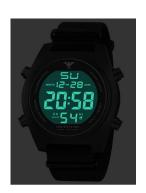

| PRODUCT EXECUTION |                                                        |
|-------------------|--------------------------------------------------------|
| Display Type      | Analogue                                               |
| Movement type     | Quartz (Battery)                                       |
| Functions         | Alarm / Hour / Second / Minute / Date /<br>Chronograph |

| MEASURES                      |     |
|-------------------------------|-----|
| Case width [mm]               | 46  |
| Case thickness [mm]           | 13  |
| Lug width [mm]                | 22  |
| Max. wrist circumference [mm] | 250 |

| MATERIAL & COLOUR  |                 |
|--------------------|-----------------|
| Strap Material     | Textile         |
| Strap Colour       | Black           |
| Case Material      | Stainless steel |
| Case Colour        | Black           |
| Case Surface       | Matted          |
| Colour of the dial | Black           |
| Glass              | Mineral glass   |
|                    |                 |
| DETAILS            |                 |
| Bezel              | Fixed           |

| DETAILS         |                                  |
|-----------------|----------------------------------|
| Bezel           | Fixed                            |
| Case Bottom     | Stainless steel bottom (screwed) |
| Clasp           | Pin buckle                       |
| Lighting        | Backlight                        |
| Water resistant | 10 ATM                           |