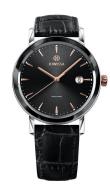

## Jowissa men's watch J4.540.L Specifications

**BUY NOW** 

This document contains all the specifications for the Jowissa Magno J4.540.L men's watch. We at the DIALANDO® watch store offer a large selection of authentic watches from the best watch brands in the world.

| MATERIAL & COLOUR  |               |
|--------------------|---------------|
| Strap Material     | Real leather  |
| Strap Colour       | Black         |
| Colour of the dial | Black         |
| Glass              | Mineral glass |
| DETAILS            |               |
|                    |               |
| Clasp              | Buckle        |