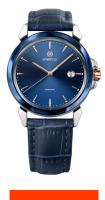

| MATERIAL & COLOUR  |               |
|--------------------|---------------|
| Strap Material     | Real leather  |
| Strap Colour       | Blue          |
| Colour of the dial | Blue          |
| Glass              | Mineral glass |
| DETAILS            |               |
| Clasp              | Buckle        |
|                    |               |