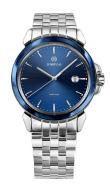

## Jowissa men's watch J4.255.L Specifications

**BUY NOW** 

This document contains all the specifications for the Jowissa LeWy J4.255.L men's watch. We at the DIALANDO® watch store offer a large selection of authentic watches from the best watch brands in the world.

| MATERIAL & COLOUR  |                 |
|--------------------|-----------------|
| Strap Material     | Stainless steel |
| Strap Colour       | Silver          |
| Colour of the dial | Blue            |
| Glass              | Mineral glass   |
| DETAILS            |                 |
| Clasp              | Folding clasp   |
| Water resistant    | 5 ATM           |