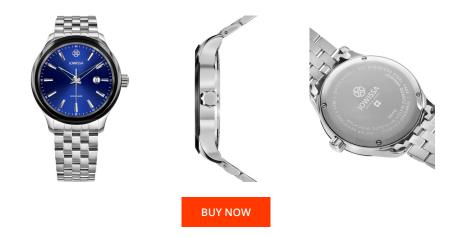

## **DIALANDO**<sup>®</sup>

Jowissa men's watch J4.236.L Specifications

This document contains all the specifications for the Jowissa Tiro J4.236.L men's watch. We at the DIALANDO<sup>®</sup> watch store offer a large selection of authentic watches from the best watch brands in the world. https://www.dialando.ie/

| PRODUCT INFORMATION |                  | MATERIAL & COLOUR  |                 |
|---------------------|------------------|--------------------|-----------------|
| AN                  | 7640167276073    | Strap Material     | Stainless steel |
| iender              | Men              | Strap Colour       | Silver          |
| /arranty [years]    | 2                | Colour of the dial | Blue            |
|                     |                  | Glass              | Mineral glass   |
|                     |                  |                    |                 |
| RODUCT EXECUTION    |                  | DETAILS            |                 |
| play Type           | Analogue         | Clasp              | Butterfly clasp |
| ovement type        | Quartz (Battery) | Water resistant    | 5 ATM           |
|                     |                  |                    |                 |
| EASURES             |                  |                    |                 |
| se width [mm]       | 45               |                    |                 |
| ise width [mm]      | 45               |                    |                 |
|                     |                  |                    |                 |