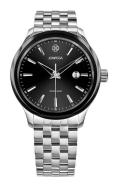

## Jowissa men's watch J4.235.L Specifications

**BUY NOW** 

This document contains all the specifications for the Jowissa Tiro J4.235.L men's watch. We at the DIALANDO<sup>®</sup> watch store offer a large selection of authentic watches from the best watch brands in the world.

| MATERIAL & COLOUR  |                 |
|--------------------|-----------------|
| Strap Material     | Stainless steel |
| Strap Colour       | Silver          |
| Colour of the dial | Black           |
| Glass              | Mineral glass   |
| DETAILS            |                 |
| Clasp              | Butterfly clasp |
| Water resistant    | 5 ATM           |