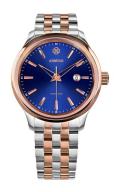

## Jowissa men's watch J4.231.L Specifications

**BUY NOW** 

This document contains all the specifications for the Jowissa Tiro J4.231.L men's watch. We at the DIALANDO® watch store offer a large selection of authentic watches from the best watch brands in the world.

| MATERIAL & COLOUR  |                 |
|--------------------|-----------------|
| Strap Material     | Stainless steel |
| Strap Colour       | Rose gold       |
| Colour of the dial | Blue            |
| Glass              | Mineral glass   |
| DETAILS            |                 |
| Clasp              | Butterfly clasp |
| Water resistant    | 5 ATM           |