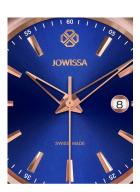

## Jowissa men's watch J4.231.L Specifications

**BUY NOW** 

This document contains all the specifications for the Jowissa Tiro J4.231.L men's watch. We at the DIALANDO® watch store offer a large selection of authentic watches from the best watch brands in the world.

| MATERIAL & COLOUR  |                 |
|--------------------|-----------------|
| Strap Material     | Stainless steel |
| Strap Colour       | Rose gold       |
| Colour of the dial | Blue            |
| Glass              | Mineral glass   |
| DETAILS            |                 |
| Clasp              | Butterfly clasp |
| Water resistant    | 5 ATM           |