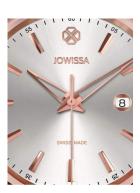

## Jowissa men's watch J4.202.L Specifications

**BUY NOW** 

This document contains all the specifications for the Jowissa Tiro J4.202.L men's watch. We at the DIALANDO® watch store offer a large selection of authentic watches from the best watch brands in the world.

| MATERIAL & COLOUR    |               |
|----------------------|---------------|
| Strap Material       | Real leather  |
| Strap Colour         | Brown         |
| Colour of the dial   | Silver        |
| Glass                | Mineral glass |
|                      |               |
| DETAILS              |               |
| <b>DETAILS</b> Clasp | Buckle        |