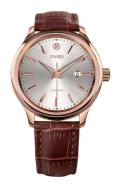

## Jowissa men's watch J4.202.L Specifications

**BUY NOW** 

This document contains all the specifications for the Jowissa Tiro J4.202.L men's watch. We at the DIALANDO® watch store offer a large selection of authentic watches from the best watch brands in the world.

| MATERIAL & COLOUR    |               |
|----------------------|---------------|
| Strap Material       | Real leather  |
| Strap Colour         | Brown         |
| Colour of the dial   | Silver        |
| Glass                | Mineral glass |
|                      |               |
| DETAILS              |               |
| <b>DETAILS</b> Clasp | Buckle        |