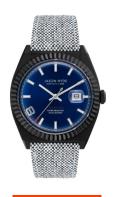

## Jason Hyde men's watch JH30006 Specifications

**BUY NOW** 

This document contains all the specifications for the Jason Hyde JH30006 men's watch. We at the DIALANDO® watch store offer a large selection of authentic watches from the best watch brands in the world.

| MATERIAL & COLOUR    |               |
|----------------------|---------------|
| Strap Material       | Textile       |
| Strap Colour         | Grey          |
| Colour of the dial   | Blue          |
| Glass                | Mineral glass |
|                      |               |
| DETAILS              |               |
| <b>DETAILS</b> Clasp | Buckle        |