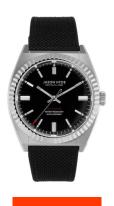

## Jason Hyde men's watch JH10025 Specifications

**BUY NOW** 

This document contains all the specifications for the Jason Hyde JH10025 men's watch. We at the DIALANDO® watch store offer a large selection of authentic watches from the best watch brands in the world.

| MATERIAL & COLOUR    |               |
|----------------------|---------------|
| Strap Material       | Textile       |
| Strap Colour         | Black         |
| Colour of the dial   | Black         |
| Glass                | Mineral glass |
|                      |               |
| DETAILS              |               |
| <b>DETAILS</b> Clasp | Buckle        |