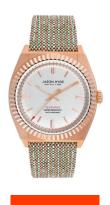

## Jason Hyde men's watch JH10006 Specifications

**BUY NOW** 

This document contains all the specifications for the Jason Hyde JH10006 men's watch. We at the DIALANDO® watch store offer a large selection of authentic watches from the best watch brands in the world.

| MATERIAL & COLOUR  |               |  |
|--------------------|---------------|--|
| Strap Material     | Textile       |  |
| Strap Colour       | Brown         |  |
| Colour of the dial | Silver        |  |
| Glass              | Mineral glass |  |
| DETAILS            |               |  |
| Clasp              | Buckle        |  |
| Water resistant    | 5 ATM         |  |