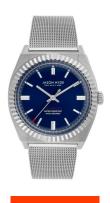

## Jason Hyde men's watch JH10005 Specifications

**BUY NOW** 

This document contains all the specifications for the Jason Hyde JH10005 men's watch. We at the DIALANDO® watch store offer a large selection of authentic watches from the best watch brands in the world.

| MATERIAL & COLOUR  |                 |
|--------------------|-----------------|
| Strap Material     | Stainless steel |
| Strap Colour       | Grey            |
| Colour of the dial | Blue            |
| Glass              | Mineral glass   |
| DETAILS            |                 |
| Clasp              | Snap fastener   |
| Water resistant    | 5 ATM           |