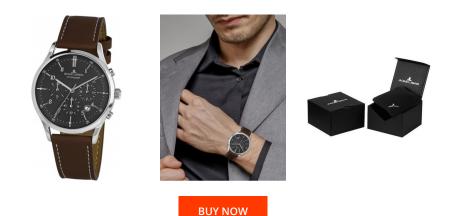

## Jacques Lemans men's watch 1-2068M Specifications

This document contains all the specifications for the Jacques Lemans Retro Classic 1-2068M men's watch. We at the DIALANDO<sup>®</sup> watch store offer a large selection of authentic watches from the best watch brands in the world. https://www.dialando.ie/

| MATERIAL & COLOUR    |                                           |
|----------------------|-------------------------------------------|
| Strap Material       | Real leather                              |
| Strap Colour         | Brown                                     |
| Case Material        | Stainless steel                           |
| Case Colour          | Silver                                    |
| Case Surface         | Polished / Matted                         |
| Colour of the dial   | Grey                                      |
| Glass                | Mineral glass                             |
| DETAILS              |                                           |
|                      |                                           |
| Bezel                | Fixed                                     |
| Bezel<br>Case Bottom | Fixed<br>Stainless steel bottom (pressed) |
|                      |                                           |
| Case Bottom          | Stainless steel bottom (pressed)          |