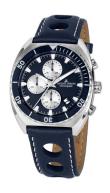

## Jacques Lemans men's watch 1-2041C Specifications

**BUY NOW** 

This document contains all the specifications for the Jacques Lemans Serie 200 1-2041C men's watch. We at the DIALANDO® watch store offer a large selection of authentic watches from the best watch brands in the world. https://www.dialando.ie/

| MEASURES                      |     |
|-------------------------------|-----|
| Case width [mm]               | 40  |
| Case thickness [mm]           | 11  |
| Lug width [mm]                | 22  |
| Max. wrist circumference [mm] | 220 |

| MATERIAL & COLOUR  |                   |
|--------------------|-------------------|
| Strap Material     | Real leather      |
| Strap Colour       | Blue              |
| Case Material      | Stainless steel   |
| Case Colour        | Silver            |
| Case Surface       | Matted / Polished |
| Colour of the dial | Blue              |
| Glass              | Mineral glass     |
|                    |                   |
| DETAILS            |                   |
| Bezel              | Fixed             |

| DETAILS         |                                   |
|-----------------|-----------------------------------|
| Bezel           | Fixed                             |
| Case Bottom     | Stainless steel bottom (screwed)  |
| Clasp           | Pin buckle                        |
| Lighting        | Luminous hands / Luminous indexes |
| Water resistant | 10 ATM                            |