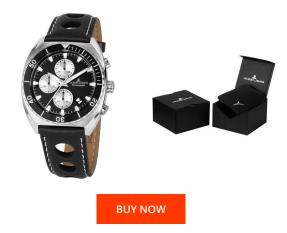

## Jacques Lemans men's watch 1-2041A Specifications

This document contains all the specifications for the Jacques Lemans Serie 200 1-2041A men's watch. We at the DIALANDO<sup>®</sup> watch store offer a large selection of authentic watches from the best watch brands in the world. https://www.dialando.ie/

| PRODUCT INFORMATION |                |  |
|---------------------|----------------|--|
| EAN                 | 4040662138730  |  |
| Gender              | Men            |  |
| Brand               | Jacques Lemans |  |
| Collection          | Serie 200      |  |
| Warranty [years]    | 2              |  |

| PRODUCT EXECUTION |                                             |
|-------------------|---------------------------------------------|
| Display Type      | Analogue                                    |
| Movement type     | Quartz (Battery)                            |
| Functions         | Second / Minute / Date / Chronograph / Hour |

| MATERIAL & COLOUR    |                                           |
|----------------------|-------------------------------------------|
| Strap Material       | Real leather                              |
| Strap Colour         | Black                                     |
| Case Material        | Stainless steel                           |
| Case Colour          | Silver                                    |
| Case Surface         | Polished / Matted                         |
| Colour of the dial   | Black                                     |
| Glass                | Mineral glass                             |
| DETAILS              |                                           |
|                      |                                           |
| Bezel                | Fixed                                     |
| Bezel<br>Case Bottom | Fixed<br>Stainless steel bottom (screwed) |
|                      |                                           |
| Case Bottom          | Stainless steel bottom (screwed)          |

## MEASURES

| Case width [mm]                  | 40  |
|----------------------------------|-----|
| Case thickness [mm]              | 11  |
| Lug width [mm]                   | 22  |
| Max. wrist<br>circumference [mm] | 220 |