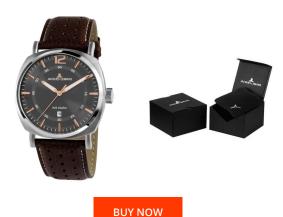

## Jacques Lemans men's watch 1-1943D Specifications

This document contains all the specifications for the Jacques Lemans Lugano 1-1943D men's watch. We at the DIALANDO® watch store offer a large selection of authentic watches from the best watch brands in the world.

| MATERIAL & COLOUR  |                   |
|--------------------|-------------------|
| Strap Material     | Real leather      |
| Strap Colour       | Brown             |
| Case Material      | Stainless steel   |
| Case Colour        | Silver            |
| Case Surface       | Matted / Polished |
| Colour of the dial | Grey              |
| Glass              | Mineral glass     |
|                    |                   |
| DETAILS            |                   |
| Bezel              | Fixed             |
|                    |                   |

| DETAILS         |                                  |
|-----------------|----------------------------------|
| Bezel           | Fixed                            |
| Case Bottom     | Stainless steel bottom (screwed) |
| Clasp           | Pin buckle                       |
| Lighting        | Luminous hands                   |
| Water resistant | 10 ATM                           |