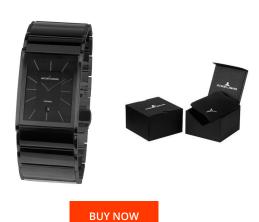

| MATERIAL & COLOUR  |                                  |
|--------------------|----------------------------------|
| Strap Material     | Stainless steel                  |
| Strap Colour       | Black                            |
| Case Material      | Ceramics / Stainless steel       |
| Case Colour        | Black                            |
| Case Surface       | Polished                         |
| Colour of the dial | Black                            |
| Glass              | Sapphire glass                   |
| DETAILS            |                                  |
| Bezel              | Fixed                            |
| Case Bottom        | Stainless steel bottom (pressed) |