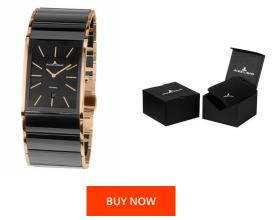

## **DIALANDO**<sup>®</sup>

Jacques Lemans men's watch 1-1939B Specifications

This document contains all the specifications for the Jacques Lemans Dublin 1-1939B men's watch. We at the DIALANDO<sup>®</sup> watch store offer a large selection of authentic watches from the best watch brands in the world. https://www.dialando.ie/

| PRODUCT INFORMATION |                |  |
|---------------------|----------------|--|
| EAN                 | 4040662132707  |  |
| Gender              | Men            |  |
| Brand               | Jacques Lemans |  |
| Collection          | Dublin         |  |
| Warranty [years]    | 2              |  |

| MATERIAL & COLOUR  |                                  |
|--------------------|----------------------------------|
| Strap Material     | Stainless steel                  |
| Strap Colour       | Black / Rose gold                |
| Case Material      | Ceramics / Stainless steel       |
| Case Colour        | Rose gold / Black                |
| Case Surface       | Polished                         |
| Colour of the dial | Black                            |
| Glass              | Sapphire glass                   |
|                    |                                  |
| DETAILS            |                                  |
| Bezel              | Fixed                            |
| Case Bottom        | Stainless steel bottom (pressed) |
| Clasp              | Butterfly clasp                  |
| Water resistant    | 5 ATM                            |

| PRODUCT EXECUTION |                               |
|-------------------|-------------------------------|
| Display Type      | Analogue                      |
| Movement type     | Quartz (Battery)              |
| Functions         | Second / Date / Hour / Minute |

## MEASURES

| Case width [mm]                  | 29  |
|----------------------------------|-----|
| Case thickness [mm]              | 8   |
| Lug width [mm]                   | 29  |
| Max. wrist<br>circumference [mm] | 210 |