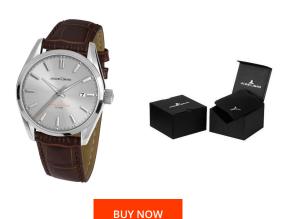

## Jacques Lemans men's watch 1-1859B Specifications

This document contains all the specifications for the Jacques Lemans Derby 1-1859B men's watch. We at the DIALANDO® watch store offer a large selection of authentic watches from the best watch brands in the world.

| MATERIAL & COLOUR  |                                  |
|--------------------|----------------------------------|
| Strap Material     | Real leather                     |
| Strap Colour       | Brown                            |
| Case Material      | Stainless steel                  |
| Case Colour        | Silver                           |
| Case Surface       | Polished / Matted                |
| Colour of the dial | Silver                           |
| Glass              | Mineral glass                    |
|                    |                                  |
| DETAILS            |                                  |
| Bezel              | Fixed                            |
| Case Bottom        | Stainless steel bottom (screwed) |

| DETAILS         |                                   |
|-----------------|-----------------------------------|
| Bezel           | Fixed                             |
| Case Bottom     | Stainless steel bottom (screwed)  |
| Clasp           | Pin buckle                        |
| Lighting        | Luminous hands / Luminous indexes |
| Water resistant | 10 ATM                            |