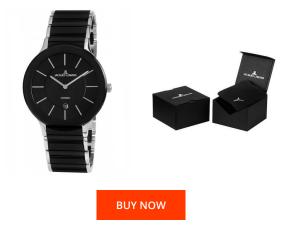

## **DIALANDO**<sup>®</sup>

Jacques Lemans men's watch 1-1855A Specifications

This document contains all the specifications for the Jacques Lemans 1-1855A men's watch. We at the DIALANDO<sup>®</sup> watch store offer a large selection of authentic watches from the best watch brands in the world. https://www.dialando.ie/

| PRODUCT INFORMATION |                |  |
|---------------------|----------------|--|
| EAN                 | 4040662129967  |  |
| Gender              | Men            |  |
| Brand               | Jacques Lemans |  |
| Collection          | Dublin         |  |
| Warranty [years]    | 2              |  |

| MATERIAL & COLOUR       |                                           |
|-------------------------|-------------------------------------------|
| Strap Material          | Ceramics / Stainless steel                |
| Strap Colour            | Silver / Black                            |
| Case Material           | Stainless steel / Ceramics                |
| Case Colour             | Silver / Black                            |
| Case Surface            | Polished                                  |
| Colour of the dial      | Black                                     |
| Glass                   | Sapphire glass                            |
|                         |                                           |
| DETAILS                 |                                           |
| <b>DETAILS</b><br>Bezel | Fixed                                     |
|                         | Fixed<br>Stainless steel bottom (pressed) |
| Bezel                   |                                           |

## PRODUCT EXECUTION Display Ty

| Display Type  | Analogue             |
|---------------|----------------------|
| Movement type | Quartz (Battery)     |
| Functions     | Hour / Minute / Date |

## MEASURES

| 1112/10/01/20                    |     |
|----------------------------------|-----|
| Case width [mm]                  | 40  |
| Case thickness [mm]              | 7   |
| Lug width [mm]                   | 22  |
| Max. wrist<br>circumference [mm] | 210 |