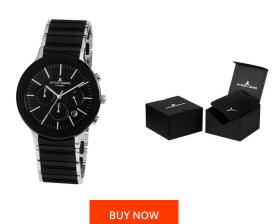

| PRODUCT EXECUTION |                                                          |
|-------------------|----------------------------------------------------------|
| Display Type      | Analogue                                                 |
| Movement type     | Quartz (Battery)                                         |
| Functions         | 24-Hour / Hour / Second / Minute / Date /<br>Chronograph |

| MEASURES                      |     |
|-------------------------------|-----|
| Case width [mm]               | 42  |
| Case thickness [mm]           | 10  |
| Lug width [mm]                | 22  |
| Max. wrist circumference [mm] | 210 |

| MATERIAL & COLOUR  |                            |
|--------------------|----------------------------|
| Strap Material     | Ceramics / Stainless steel |
| Strap Colour       | Black / Silver             |
| Case Material      | Ceramics / Stainless steel |
| Case Colour        | Silver / Black             |
| Case Surface       | Polished                   |
| Colour of the dial | Black                      |
| Glass              | Sapphire glass             |
|                    |                            |
| DETAILS            |                            |
| Rezel              | Fixed                      |

| DETAILS         |                                  |
|-----------------|----------------------------------|
| Bezel           | Fixed                            |
| Case Bottom     | Stainless steel bottom (pressed) |
| Clasp           | Butterfly clasp                  |
| Water resistant | 5 ATM                            |