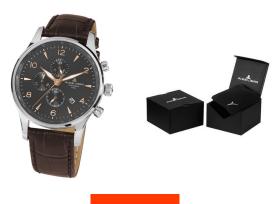

## Jacques Lemans men's watch 1-1844ZK Specifications

**BUY NOW** 

This document contains all the specifications for the Jacques Lemans London 1-1844ZK men's watch. We at the DIALANDO® watch store offer a large selection of authentic watches from the best watch brands in the world. https://www.dialando.ie/

| MATERIAL & COLOUR  |                   |
|--------------------|-------------------|
| Strap Material     | Real leather      |
| Strap Colour       | Brown             |
| Case Material      | Stainless steel   |
| Case Colour        | Silver            |
| Case Surface       | Polished / Matted |
| Colour of the dial | Grey              |
| Glass              | Mineral glass     |
|                    |                   |
| DETAILS            |                   |

| DETAILS         |                                  |
|-----------------|----------------------------------|
| Bezel           | Fixed                            |
| Case Bottom     | Stainless steel bottom (screwed) |
| Clasp           | Pin buckle                       |
| Lighting        | Luminous hands                   |
| Water resistant | 10 ATM                           |