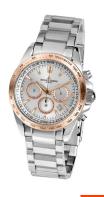

## Jacques Lemans men's watch 1-1836J Specifications

**BUY NOW** 

This document contains all the specifications for the Jacques Lemans Liverpool 1-1836J men's watch. We at the DIALANDO® watch store offer a large selection of authentic watches from the best watch brands in the world.

https://www.dialando.ie/

| PRODUCT INFORMATION |                |
|---------------------|----------------|
| EAN                 | 4040662121985  |
| Gender              | Men            |
| Brand               | Jacques Lemans |
| Collection          | Liverpool      |
| Warranty (vears)    | 2              |

| PRODUCT EXECUTION |                                             |
|-------------------|---------------------------------------------|
| Display Type      | Analogue                                    |
| Movement type     | Quartz (Battery)                            |
| Functions         | Minute / Date / Chronograph / Hour / Second |

| MEASURES                      |     |
|-------------------------------|-----|
| Case width [mm]               | 41  |
| Case thickness [mm]           | 12  |
| Lug width [mm]                | 20  |
| Max. wrist circumference [mm] | 210 |

| MATERIAL & COLOUR  |                   |
|--------------------|-------------------|
| Strap Material     | Stainless steel   |
| Strap Colour       | Silver            |
| Case Material      | Stainless steel   |
| Case Colour        | Silver            |
| Case Surface       | Matted / Polished |
| Colour of the dial | Silver            |
| Glass              | Mineral glass     |
|                    |                   |
|                    |                   |

| DETAILS         |                                   |
|-----------------|-----------------------------------|
| Bezel           | Fixed                             |
| Case Bottom     | Stainless steel bottom (screwed)  |
| Crown           | Screwed                           |
| Clasp           | Folding clasp                     |
| Lighting        | Luminous indexes / Luminous hands |
| Water resistant | 20 ATM                            |