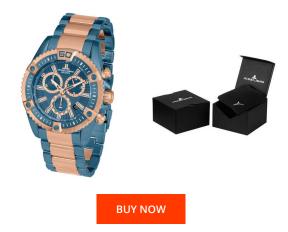

## Jacques Lemans men's watch 1-1805K Specifications

This document contains all the specifications for the Jacques Lemans 1-1805K men's watch. We at the DIALANDO<sup>®</sup> watch store offer a large selection of authentic watches from the best watch brands in the world. https://www.dialando.ie/

| MATERIAL & COLOUR  |                                   |
|--------------------|-----------------------------------|
| Strap Material     | Stainless steel                   |
| Strap Colour       | Blue                              |
| Case Material      | Stainless steel                   |
| Case Colour        | Blue                              |
| Case Surface       | Matted                            |
| Colour of the dial | Blue                              |
| Glass              | Mineral glass                     |
| DETAILS            |                                   |
| Bezel              | Fixed                             |
| Case Bottom        | Stainless steel bottom (screwed)  |
| Clasp              | Folding clasp                     |
| Lighting           | Luminous hands / Luminous indexes |
| Water resistant    | 20 ATM                            |