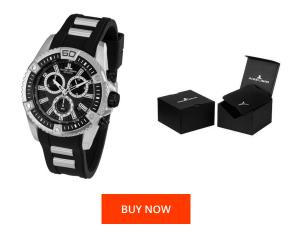

## Jacques Lemans men's watch 1-1805B Specifications

This document contains all the specifications for the Jacques Lemans Liverpool 1-1805B men's watch. We at the DIALANDO<sup>®</sup> watch store offer a large selection of authentic watches from the best watch brands in the world. https://www.dialando.ie/

| PRODUCT INFORMATION |                |  |
|---------------------|----------------|--|
| EAN                 | 4040662119692  |  |
| Gender              | Men            |  |
| Brand               | Jacques Lemans |  |
| Collection          | Liverpool      |  |
| Warranty [years]    | 2              |  |

| PRODUCT EXECUTION |                                             |
|-------------------|---------------------------------------------|
| Display Type      | Analogue                                    |
| Movement type     | Quartz (Battery)                            |
| Functions         | Hour / Second / Minute / Date / Chronograph |

| MATERIAL & COLOUR  |                                   |
|--------------------|-----------------------------------|
| Strap Material     | Silicone                          |
| Strap Colour       | Black                             |
| Case Material      | Stainless steel                   |
| Case Colour        | Silver                            |
| Case Surface       | Matted                            |
| Colour of the dial | Black                             |
| Glass              | Mineral glass                     |
| DETAILS            |                                   |
| Bezel              | Fixed                             |
| Case Bottom        | Stainless steel bottom (screwed)  |
| Clasp              | Pin buckle                        |
| Lighting           | Luminous hands / Luminous indexes |
|                    |                                   |