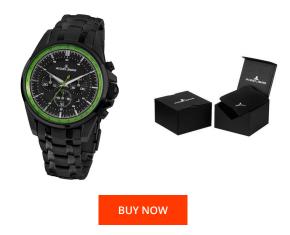

## Jacques Lemans men's watch 1-1799Z Specifications

This document contains all the specifications for the Jacques Lemans Liverpool 1-1799Z men's watch. We at the DIALANDO<sup>®</sup> watch store offer a large selection of authentic watches from the best watch brands in the world. https://www.dialando.ie/

| PRODUCT INFORMATION |                |  |
|---------------------|----------------|--|
| EAN                 | 4040662138907  |  |
| Gender              | Men            |  |
| Brand               | Jacques Lemans |  |
| Collection          | Liverpool      |  |
| Warranty [years]    | 2              |  |

| PRODUCT EXECUTION |                                             |
|-------------------|---------------------------------------------|
| Display Type      | Analogue                                    |
| Movement type     | Quartz (Battery)                            |
| Functions         | Date / Chronograph / Hour / Second / Minute |

| MATERIAL & COLOUR    |                                           |
|----------------------|-------------------------------------------|
| Strap Material       | Stainless steel                           |
| Strap Colour         | Black                                     |
| Case Material        | Stainless steel                           |
| Case Colour          | Black                                     |
| Case Surface         | Polished / Matted                         |
| Colour of the dial   | Black                                     |
| Glass                | Mineral glass                             |
| DETAILS              |                                           |
| DETAILS              |                                           |
| Bezel                | Fixed                                     |
|                      | Fixed<br>Stainless steel bottom (screwed) |
| Bezel                |                                           |
| Bezel<br>Case Bottom | Stainless steel bottom (screwed)          |