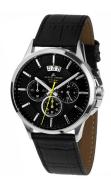

## Jacques Lemans men's watch 1-1542A Specifications

**BUY NOW** 

This document contains all the specifications for the Jacques Lemans Sydney 1-1542A men's watch. We at the DIALANDO® watch store offer a large selection of authentic watches from the best watch brands in the world.

| PRODUCT EXECUTION |                                                          |
|-------------------|----------------------------------------------------------|
| Display Type      | Analogue                                                 |
| Movement type     | Quartz (Battery)                                         |
| Functions         | 24-Hour / Hour / Second / Minute / Date /<br>Chronograph |

| MEASURES                      |     |
|-------------------------------|-----|
| Case width [mm]               | 42  |
| Case thickness [mm]           | 11  |
| Lug width [mm]                | 22  |
| Max. wrist circumference [mm] | 210 |

| MATERIAL & COLOUR  |                   |
|--------------------|-------------------|
| Strap Material     | Real leather      |
| Strap Colour       | Black             |
| Case Material      | Stainless steel   |
| Case Colour        | Silver            |
| Case Surface       | Polished / Matted |
| Colour of the dial | Black             |
| Glass              | Mineral glass     |
|                    |                   |
| DETAILS            |                   |

| DETAILS         |                                   |
|-----------------|-----------------------------------|
| Bezel           | Fixed                             |
| Case Bottom     | Stainless steel bottom (screwed)  |
| Clasp           | Pin buckle                        |
| Lighting        | Luminous hands / Luminous indexes |
| Water resistant | 10 ATM                            |