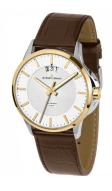

## Jacques Lemans men's watch 1-1540H Specifications

**BUY NOW** 

This document contains all the specifications for the Jacques Lemans Sydney 1-1540H men's watch. We at the DIALANDO® watch store offer a large selection of authentic watches from the best watch brands in the world.

https://www.dialando.ie/

| PRODUCT INFORMATION |                |
|---------------------|----------------|
| EAN                 | 4040662102465  |
| Gender              | Men            |
| Brand               | Jacques Lemans |
| Collection          | Sydney         |
| Warranty [vears]    | 2              |

| PRODUCT EXECUTION |                               |
|-------------------|-------------------------------|
| Display Type      | Analogue                      |
| Movement type     | Quartz (Battery)              |
| Functions         | Date / Hour / Second / Minute |

| MEASURES                      |     |
|-------------------------------|-----|
| Case width [mm]               | 42  |
| Case thickness [mm]           | 9   |
| Lug width [mm]                | 22  |
| Max. wrist circumference [mm] | 210 |

| MATERIAL & COLOUR  |                   |
|--------------------|-------------------|
| Strap Material     | Real leather      |
| Strap Colour       | Brown             |
| Case Material      | Stainless steel   |
| Case Colour        | Silver            |
| Case Surface       | Polished / Matted |
| Colour of the dial | Silver            |
| Glass              | Mineral glass     |
|                    |                   |
| DETAILS            |                   |
|                    |                   |

| DETAILS         |                                  |
|-----------------|----------------------------------|
| Bezel           | Fixed                            |
| Case Bottom     | Stainless steel bottom (screwed) |
| Clasp           | Pin buckle                       |
| Lighting        | Luminous hands                   |
| Water resistant | 10 ATM                           |